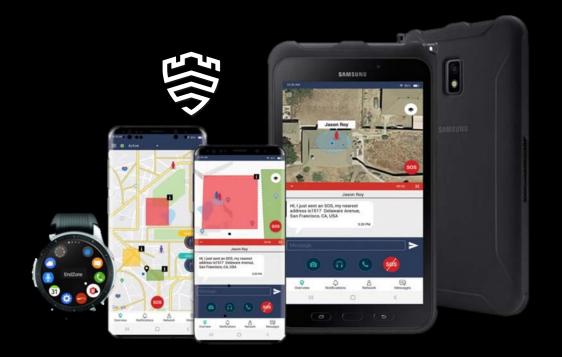

## **DMI EndZone**

Samsung and DMI offer secure, real-time, integrated situational awareness.

Messaging, photo sharing, voice and video recording, wearable technology and dynamic geofencing, all rolled into one seamless platform to solve some of the biggest challenges in the field.

Lightweight, easily deployable and mobile centric, EndZone can be operated securely from any Samsung mobile device.

EndZone utilizes the map as the main point of reference for monitoring, leveraging geofencing, multistreaming video, and an integrated wireless microphone.

The EndZone command console on Samsung tablets provides watch commanders with an integrated and real-time view of their officers in the field, giving watch commanders a full set of messaging, communications and incident management capabilities.