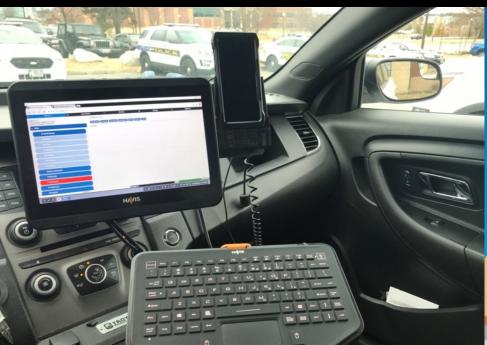

## **Unprecedented Mobility and Value**

DeX in Vehicle eliminates the need for expensive computers or rugged laptops – so you can do more for less.

### **Tomorrow: Samsung DeX**

#### **Fully Mobile**

- Rugged touch screen monitor, keyboard w/ touch pad, Samsung Smartphone/Tablet
- Free OS updates (Android)
- Shorter hardware recycle program 1-2 year average
- Lower Average Initial Costs

# **DeX in Vehicle for Public Sector | LE, Corrections & Utilities**

## Compute Anywhere: In Vehicle & In Station with Samsung DeX

**Partners** 