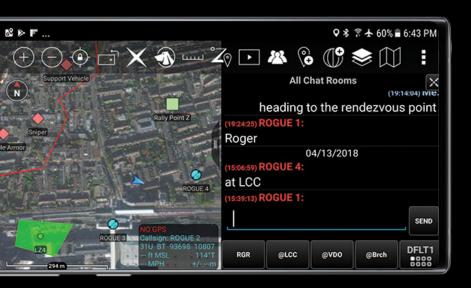

## ATAK – Android Team Awareness Kit

#### SITUATIONAL AWARENESS

- Know location of all team personnel, as well as other agencies at all times
- Set up chat rooms, coordinates, mapping, routing, etc.
- Tap into live video feeds via IP, body cam, dash cam, drones, etc.
- Absolutely free, no cost CIV version for Public Safety