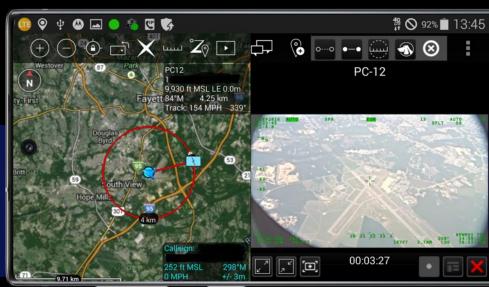

## Day in the Life: Mobile Worker

Connecting to VDI's, O356 or Google Docs, Dispatch & Records In Field Data Access, SOS Alerts, & Emergency Notifications Documentation and digital report writing

Completing daily reports and logging field documentation

## **Unprecedented Mobility and Value**

DeX in Vehicle eliminates the need for expensive computers or rugged laptops – so you can do more for less.

# **DeX in Vehicle for Public Sector | LE, Corrections & Utilities**