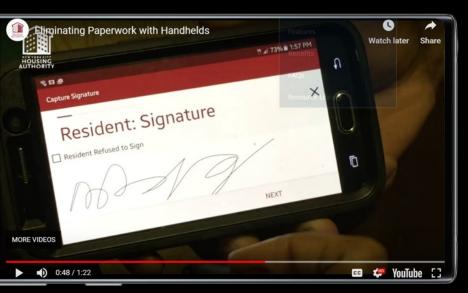

## Housing Authority/Parks & Recreation Solutions

Mobile Informer takes 4,000 Maximo users mobile for the New York City Housing Authority

## **NYC Housing Authority**

- Integrates with IBM Maximo Platform
- All maintenance divisions given HHP with WFM app
- Deployed on Tab S6 and GS10e/Note10+