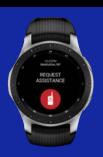

# **SmartWatch featuring CAD for Mobile Responders**

### **CAD** and Notify

- CAD login
- Emergency medical assistance with simple click
- With built-in GPS: locate, alert and request for assistance

### On Call and Support

- Dispatch call
- Alert condition/unusual patterns
- Update conditions
- Order and strategize with quick interaction

#### Request Backup and SOS

- Automated SOS based on sensory activity (e.g. bulletproof vest)
- Call for backup

**Partners** 