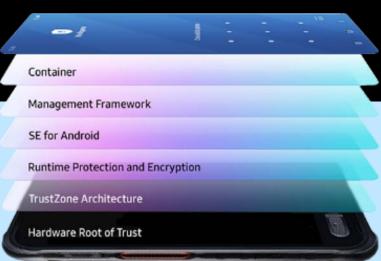

## Secure device-level data

Samsung Knox — our defense-grade mobile security platform — protects the Galaxy XCover FieldPro with multiple layers of data security from the hardware to the software level. Trusted by 29 governments around the world, Knox is field-tested and ready for duty.

#### Stay in compliance

Knox combines device-level security measures with a cloud-based management platform that centralizes security protocols and streamlines device management. With Knox, you can help keep your entire fleet in compliance with CJIS, HIPAA and FIPS protocol.