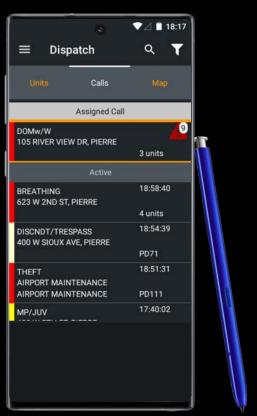

## Day in the Life: Mobile Worker

Connecting to VDI's, O356 or Google Docs, Dispatch & Records In Field Data Access, SOS Alerts, & Emergency Notifications Documentation and digital report writing

Completing daily reports and logging field documentation