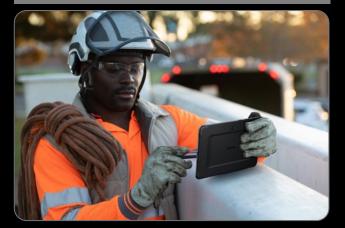

# **Rugged Field Ready Solutions**

Tab Active Pro 10.1

XCover FieldPro

XCover Pro Coming soon

Tab Active 2 & Galaxy Watch

Galaxy Watch Active 2

Tab Active 2

## Mission Critical with 5G

Police, MP Patrol
(ID Check by face recognition, Real-time Cam)

Maritime Safety (Real-time Cam, Tsunami Warning)

**Fire Fighting** (Real-time Body Cam, Public Warning)