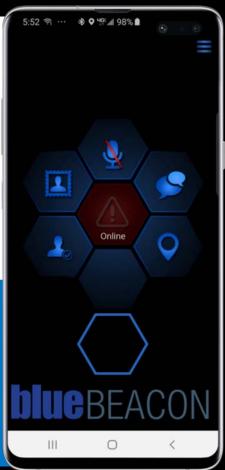

#### BlueBeacon:

Situational awareness, accountability, and life safety software tools for the Samsung family of tablets, mobile devices, and wearables

Location: GPS and proximity (for interior)

Mass Broadcast and 1:1 chat

Overt or covert panic signaling

Multi-level duress/panic signaling

Check-in/check-out

Personal accountability request (PAR) checks

Image, signal, and audio collection when in panic

Manual and/or autonomous monitoring