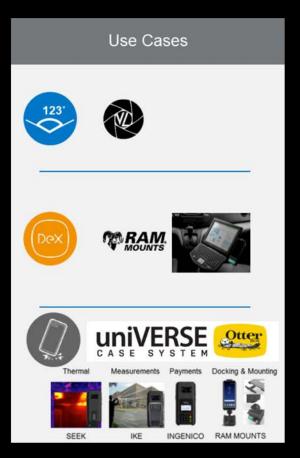

#### SAMSUNG

blueforce

NORTHROP GRUMMAN

**Public Safety Partners** 

Rugged touch screen (partners)

# iKey HAVIS

Rugged keyboard with pad (partners)

## iKey HAVIS

Installation by outfitter

CAD, RMS, and other PS apps optimized for DeX (partners)

VDI apps optimized for DeX (partners)

**G** Suite

Microsoft Azure

HEXAGON

mark43

X RapidDeploy

**SmartCOP** 

CALIBER

**CENTRALSQUARE** 

Google Cloud

INTERGRAPH

Samsung Galaxy S9 | S10 | Note9 | Note10

SAMSUNG

Security with EMM (partners, Samsung)

Rugged mount for DeX (partners)

Juggernaut.Case