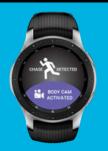

# **SmartWatch featuring CAD for Mobile Responders**

### **CAD** and Notify

- CAD login
- Emergency medical assistance with simple click
- With built-in GPS: locate, alert and request for assistance

### On Call and Support

- Dispatch call
- Alert condition/unusual patterns
- Update conditions
- Order and strategize with quick interaction

#### Request Backup and SOS

- Automated SOS based on sensory activity (e.g. bulletproof vest)
- Call for backup

**Partners** 