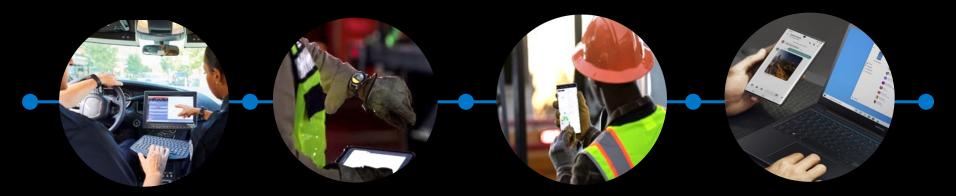

## Day in the Life: Mobile Worker

Connecting to VDI's, O356 or Google Docs, Dispatch & Records In Field Data Access, SOS Alerts, & Emergency Notifications Documentation and digital report writing

Completing daily reports and logging field documentation