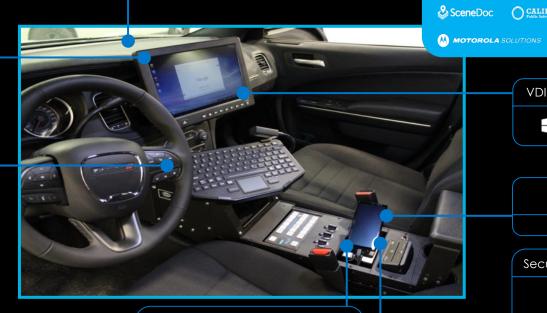

## Compute Anywhere: In Vehicle & In Station with Samsung DeX

**Partners** 

#### SAMSUNG

blueforce

NORTHROP GRUMMAN

**Public Safety Partners** 

Rugged touch screen (partners)

# iKey HAVIS

Rugged keyboard with pad (partners)

## iKey HAVIS

Installation by outfitter

CAD, RMS, and other PS apps optimized for DeX (partners)

VDI apps optimized for DeX (partners)

**G** Suite

Microsoft Azure

HEXAGON

mark43

Security with EMM (partners, Samsung)

Rugged mount for DeX (partners)

Juggernaut.Case