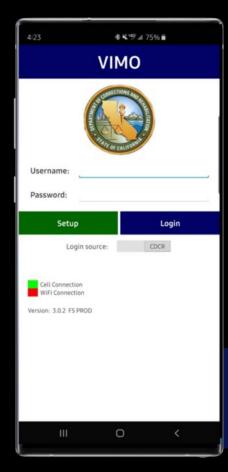

## **PUMA / VIMO Mobile App**

With PUMA/VIMO, probation officers have the ability to use their Samsung smartphone to search for offenders and enter field contacts in the department's case management system.

Probation officers utilize the voice-to-text feature to quickly enter contacts directly in the field.

Probation officers also use PUMA and other Samsung smartphone technologies to review their case files, conduct follow-up office visits, map their daily routes, take evidence photos, and have access to their email, calendar, contacts, and texting.